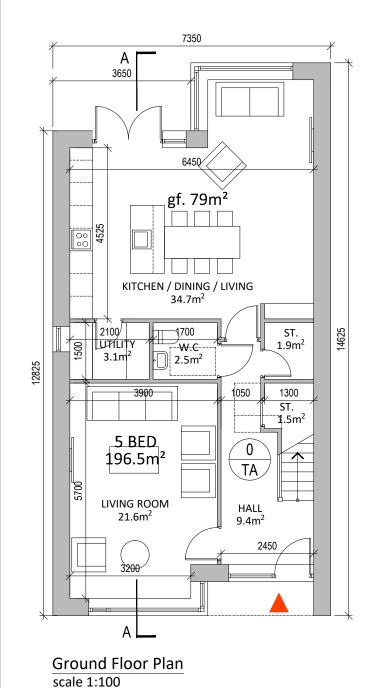

## DETACHED HOUSE TYPE A - Proposed Floor Plans

5 BED - 3 STOREY DETACHED HOUSE a: 196.5 m<sup>2</sup>

Houses are tagged to show number & type; the house number is in the top section of the tag, e.g. 115 and the house type is in the lower section of the tag, e.g. T1