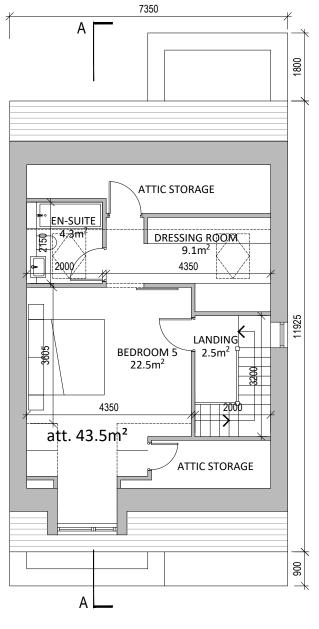

## DETACHED HOUSE TYPE A - Proposed Floor Plans

5 BED - 3 STOREY DETACHED HOUSE a: 196.5 m<sup>2</sup>

Houses are tagged to show number & type; the house number is in the top section of the tag, e.g. 115 and the house type is in the lower section of the tag, e.g. T1