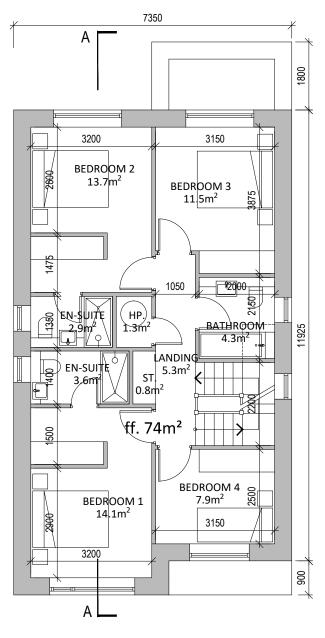

## DETACHED HOUSE TYPE A - Proposed Floor Plans

5 BED - 3 STOREY DETACHED HOUSE a: 196.5 m<sup>2</sup>

Houses are tagged to show number & type; the house number is in the top section of the tag, e.g. 115 and the house type is in the lower section of the tag, e.g. T1